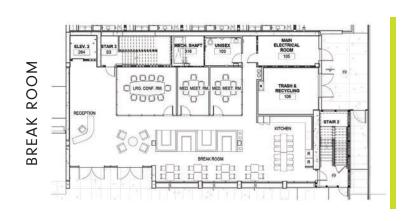

#### +MORE

STANFORD MALL 1.25 MILES PALO ALTO 1.3 MILES REDWOOD CITY 4 MILES

33 WORKSTATIONS
1 CONFERENCE ROOM
RECEPTION AREA

±13,029 SF

- **87 WORKSTATIONS**
- 2 OFFICES
- **4 CONFERENCE ROOMS**
- **2 PHONE BOOTHS**
- 1 KITCHEN