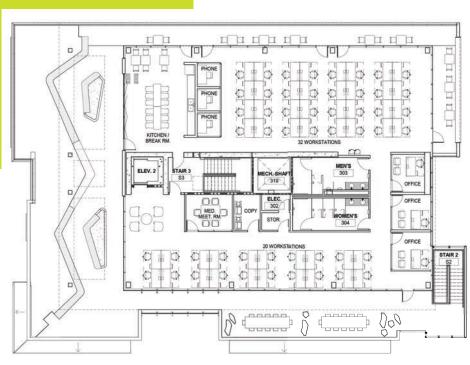

#### +MORE

STANFORD MALL 1.25 MILES PALO ALTO 1.3 MILES REDWOOD CITY 4 MILES

33 WORKSTATIONS
1 CONFERENCE ROOM
RECEPTION AREA

±13,029 SF

- **87 WORKSTATIONS**
- 2 OFFICES
- **4 CONFERENCE ROOMS**
- **2 PHONE BOOTHS**
- 1 KITCHEN