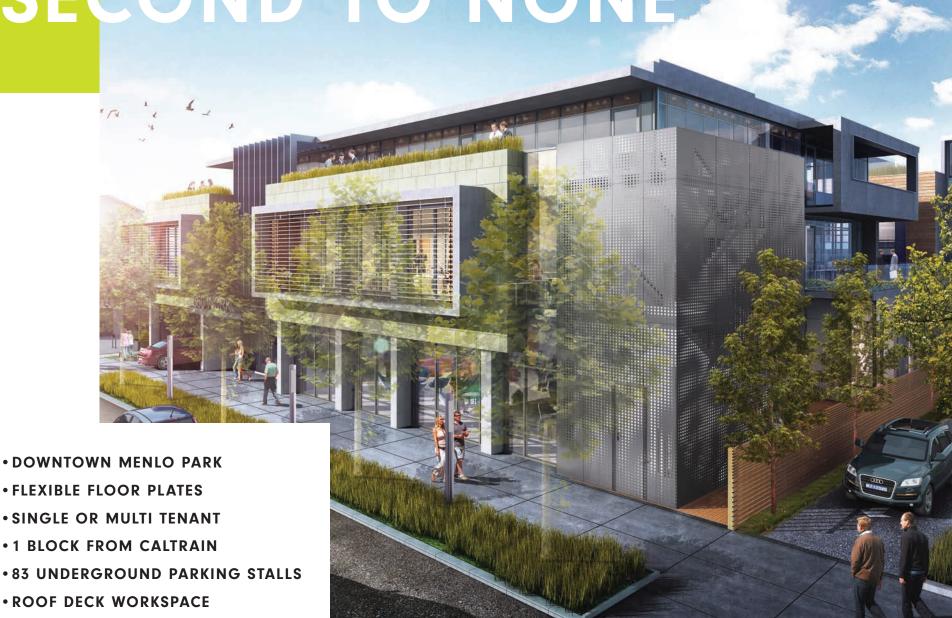

FIRST TO MARKET, SECOND TO NONE

±25,420 SF CLASS A+ OFFICE

### THE BOLD NEW LOOK FOR MENLO PARK

With its modern design, soaring ceilings, and California inspired indoor-outdoor environments, SIX50LIVE is styled for the whole team.

EFFICIENT OUTDOOR ENVIRONMENTS BUILT FOR WORK, COLLABORATION + PLAY
OPERABLE WINDOWS + WALLS FOR FRESH AIR
PANORAMIC VIEWS OF SILICON VALLEY