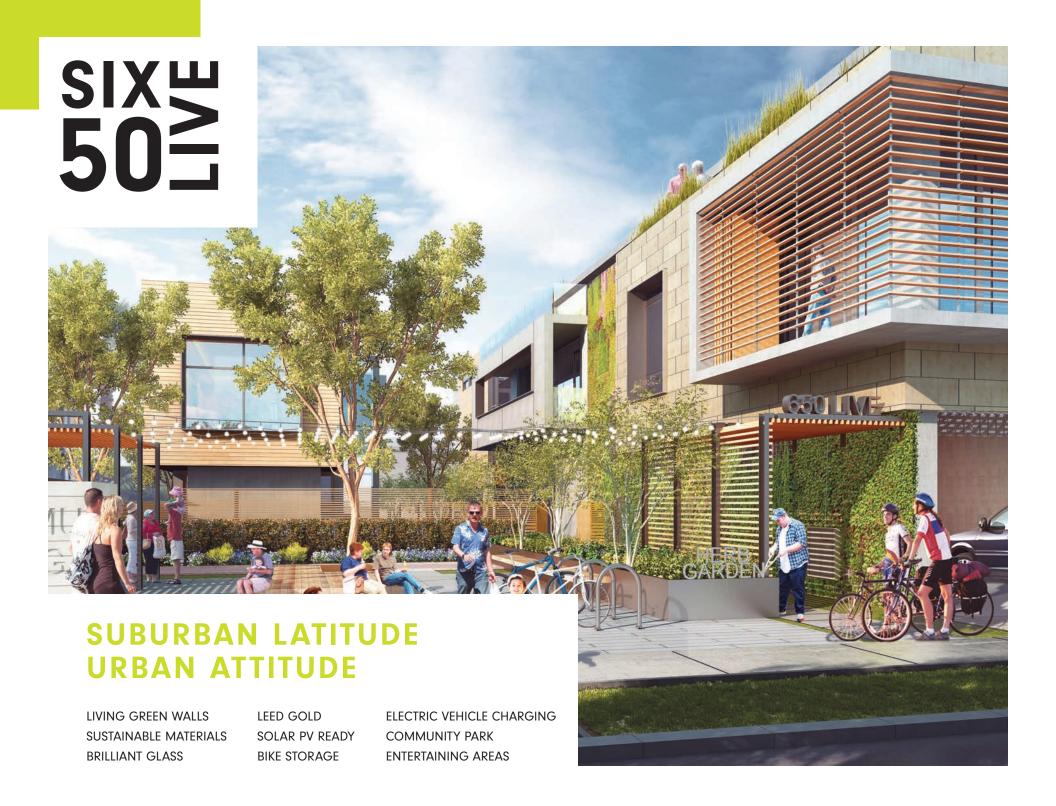

## SIX₩ 50<sup>±</sup>

### THE BOLD NEW LOOK FOR MENLO PARK

With its modern design, soaring ceilings, and California inspired indoor-outdoor environments, SIX50LIVE is styled for the whole team.

EFFICIENT OUTDOOR ENVIRONMENTS BUILT FOR WORK, COLLABORATION + PLAY
OPERABLE WINDOWS + WALLS FOR FRESH AIR
PANORAMIC VIEWS OF SILICON VALLEY