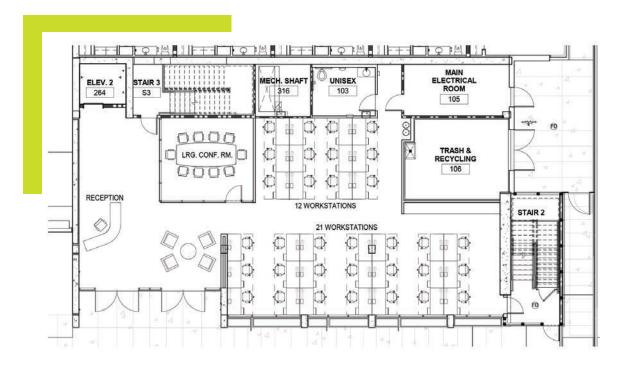

#### +MORE

STANFORD MALL 1.25 MILES PALO ALTO 1.3 MILES REDWOOD CITY 4 MILES

33 WORKSTATIONS
1 CONFERENCE ROOM
RECEPTION AREA

±13,029 SF

- **87 WORKSTATIONS**
- 2 OFFICES
- **4 CONFERENCE ROOMS**
- **2 PHONE BOOTHS**
- 1 KITCHEN