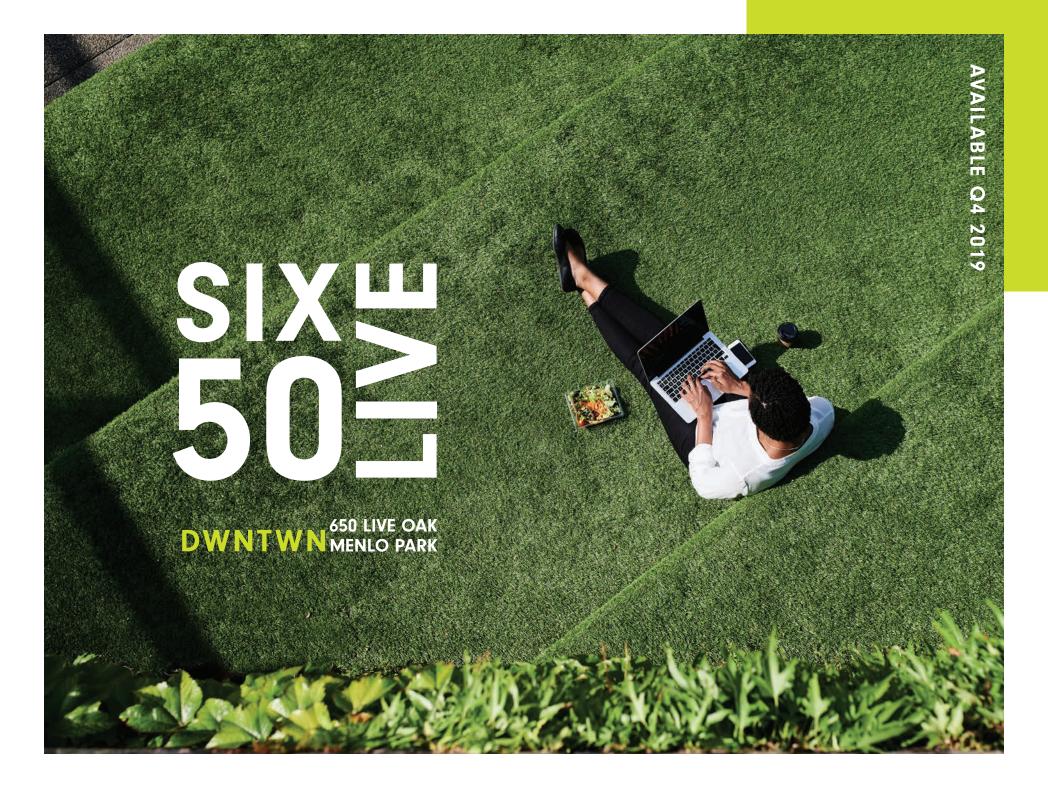

FIRST TO MARKET, SECOND TO NONE

±25,420 SF CLASS A+ OFFICE

## SIX₩ 50<sup>±</sup>