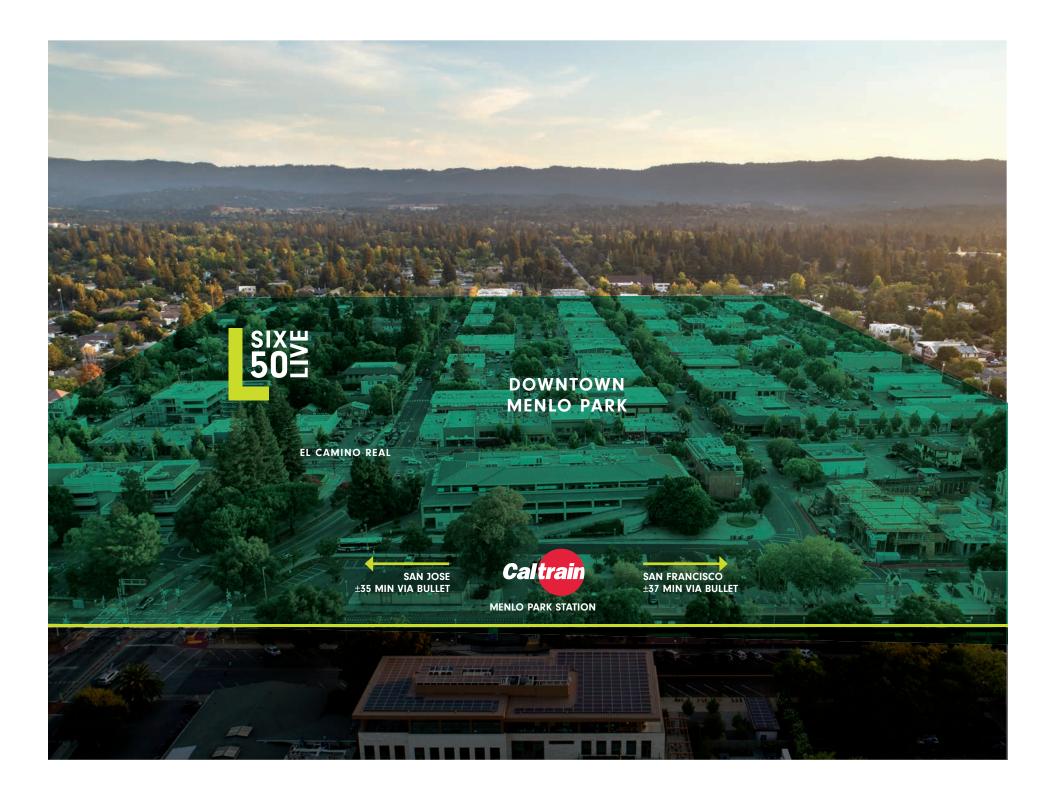

# HELLO MENLO PARK

**BBC PARK JAMES** CAMPER **MADMOSIELLE COLETTE** COFFEEBAR **KEPLERS BORONE AMICIS** MAMA COCO THE GUILD THEATRE **KEPLERS BOOKS** TRADER JOES **SAFEWAY DRAEGERS PEETS STARBUCKS COLD STONE POSH BAGEL** 

#### +MORE

STANFORD MALL 1.25 MILES PALO ALTO 1.3 MILES REDWOOD CITY 4 MILES

33 WORKSTATIONS
1 CONFERENCE ROOM
RECEPTION AREA

±13,029 SF

- **87 WORKSTATIONS**
- 2 OFFICES
- **4 CONFERENCE ROOMS**
- **2 PHONE BOOTHS**
- 1 KITCHEN