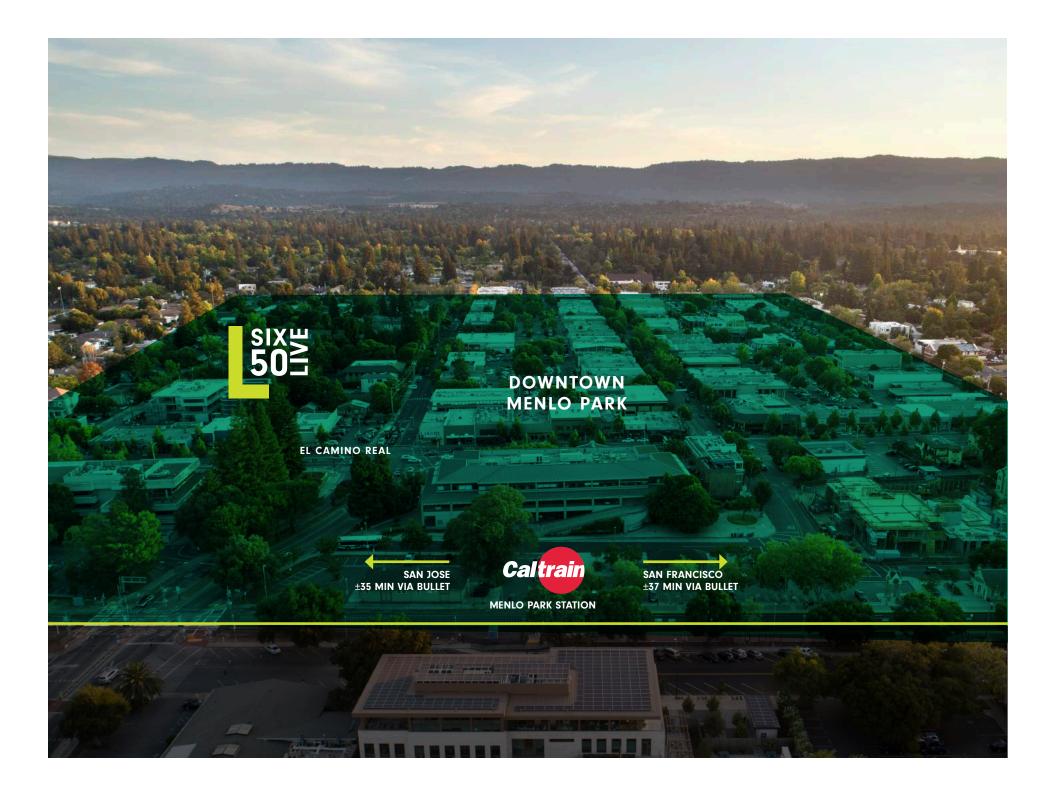

## HELLO MENLO PARK

**BBC PARK JAMES** CAMPER **MADMOSIELLE COLETTE** COFFEEBAR **KEPLERS BORONE AMICIS** MAMA COCO THE GUILD THEATRE **KEPLERS BOOKS** TRADER JOES **SAFEWAY DRAEGERS PEETS STARBUCKS COLD STONE POSH BAGEL** 

#### +MORE

STANFORD MALL 1.25 MILES
PALO ALTO 1.3 MILES
REDWOOD CITY 4 MILES

33 WORKSTATIONS
1 CONFERENCE ROOM
RECEPTION AREA

- **87 WORKSTATIONS**
- 2 OFFICES
- **4 CONFERENCE ROOMS**
- **2 PHONE BOOTHS**
- 1 KITCHEN