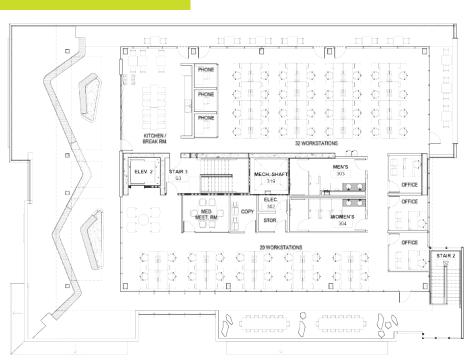

#### +MORE

STANFORD MALL 1.25 MILES
PALO ALTO 1.3 MILES
REDWOOD CITY 4 MILES

33 WORKSTATIONS
1 CONFERENCE ROOM
RECEPTION AREA

- **87 WORKSTATIONS**
- 2 OFFICES
- **4 CONFERENCE ROOMS**
- **2 PHONE BOOTHS**
- 1 KITCHEN

52 WORKSTATIONS3 OFFICES3 PHONE BOOTHS1 KITCHEN

1-4 BEDROOM APARTMENT HOMES AVAILABLE JAN 2020