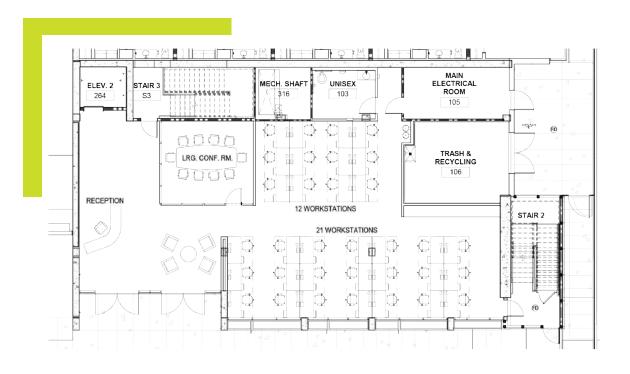

#### +MORE

STANFORD MALL 1.25 MILES
PALO ALTO 1.3 MILES
REDWOOD CITY 4 MILES

33 WORKSTATIONS
1 CONFERENCE ROOM
RECEPTION AREA

- **87 WORKSTATIONS**
- 2 OFFICES
- **4 CONFERENCE ROOMS**
- **2 PHONE BOOTHS**
- 1 KITCHEN