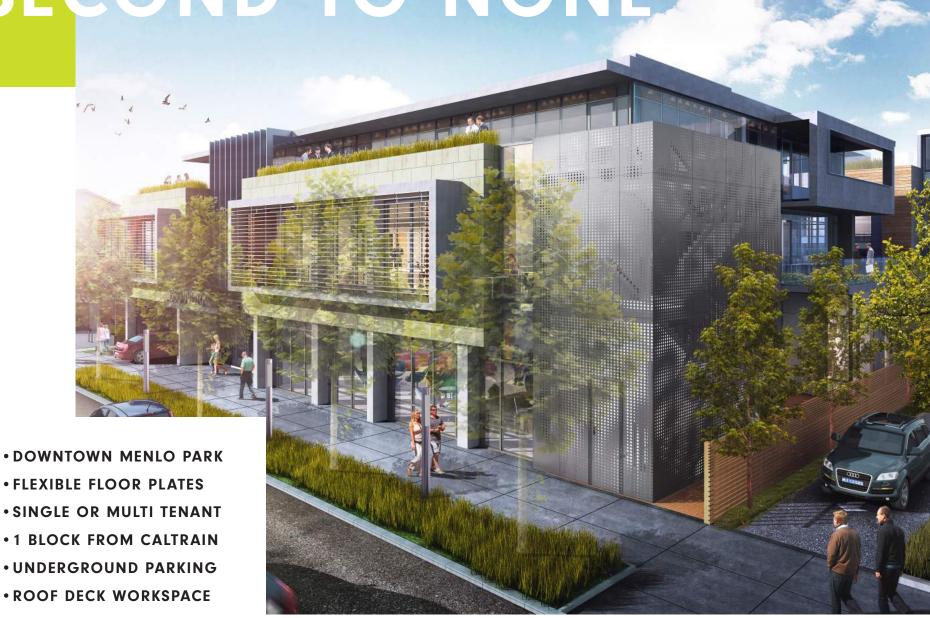

FIRST TO MARKET, SECOND TO NONE

±25,420 SF CLASS A+ OFFICE

#### THE BOLD NEW LOOK FOR MENLO PARK

With its modern design, soaring ceilings, and California inspired indoor-outdoor environments, SIX50LIVE is styled for the whole team.

EFFICIENT OUTDOOR ENVIRONMENTS BUILT FOR WORK, COLLABORATION + PLAY
OPERABLE WINDOWS + WALLS FOR FRESH AIR
PANORAMIC VIEWS OF SILICON VALLEY