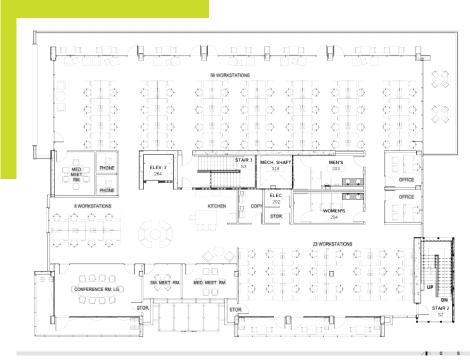

#### +MORE

STANFORD MALL 1.25 MILES
PALO ALTO 1.3 MILES
REDWOOD CITY 4 MILES

33 WORKSTATIONS
1 CONFERENCE ROOM
RECEPTION AREA

- **87 WORKSTATIONS**
- 2 OFFICES
- **4 CONFERENCE ROOMS**
- **2 PHONE BOOTHS**
- 1 KITCHEN